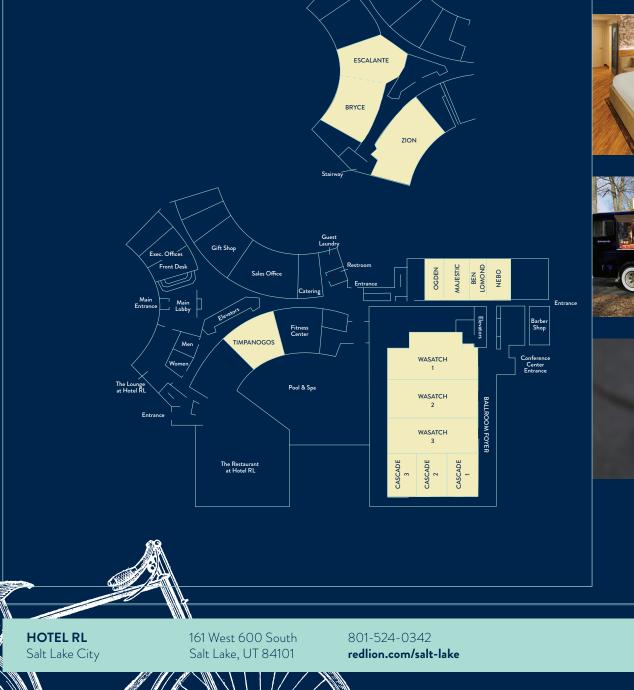

# MEETING & CATERED EVENTS

Hotel RL Salt Lake City offers flexible indoor and outdoor spaces for meetings and other catered events.

8,500 total square feet of meeting space available for up to 900 attendees.

We can customize to any need.

Lower Level

© 2016 RLHC